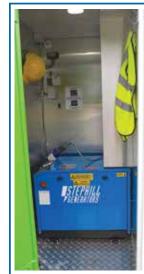

## 2. Drying Room

- Timed heating supplied by a diesel blower heater
- Electric power supplied by 230V diesel generator & 12V batteries
- Coat hooks for hanging clothes