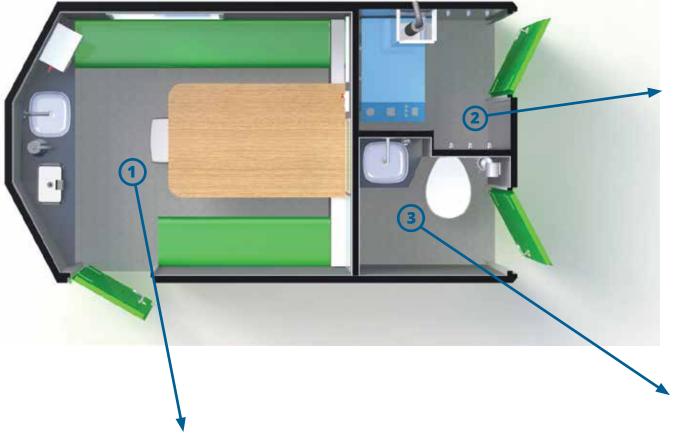

## 2. Drying Room

- Timed heating supplied by a diesel blower heater
- Electric power supplied by 230V diesel generator & 12V batteries
- Coat hooks for hanging clothes

## 3. Toilet Area

- Fresh water flushing toilet
- Soap dispenserHand towel dispenser
- Wrist to elbow sink
- Hot running water
- Toilet roll holder
- Mirror

- Seating & large table for 7 people
- Kettle
- Microwave
- Grill
- Fridge
- Hot running water