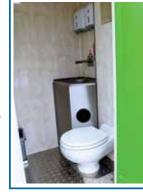

## 3. Toilet Area

- Fresh water flushing toilet
- Soap dispenserHand towel dispenser
- Wrist to elbow sink
- Hot running water
- Toilet roll holder
- Mirror

- Seating & large table for 7 people
- Kettle
- Microwave
- Grill
- Fridge
- Hot running water