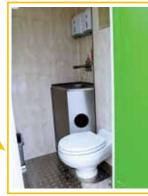

### 4. Toilet Area

- Fresh water flushing toilet
- Soap dispenser
- Hand towel dispenser
- Wrist to elbow sink
- Hot running water
- Toilet roll holder
- Mirror

| Technical Information   |                                                                                                                                               |
|-------------------------|-----------------------------------------------------------------------------------------------------------------------------------------------|
| Transport               | Road Towable<br>4 x 4 vehicle<br>3500KG towing capacity                                                                                       |
| Gross Weight            | 3,500 KG                                                                                                                                      |
| Axle Configuration      | Double Axle                                                                                                                                   |
| Height (when lowered)   | 2.5m                                                                                                                                          |
| Height (when raised)    | 2.8m                                                                                                                                          |
| Length (when parked)    | 6.8m                                                                                                                                          |
| Length (when towing)    | 7.9m                                                                                                                                          |
| Width                   | 2.33m                                                                                                                                         |
| Diesel Tank Capacity    | 70 litres                                                                                                                                     |
| Water Tank Capacity     | 250 litres                                                                                                                                    |
| Waste Tank Capacity     | 290 litres                                                                                                                                    |
| Drinking Water Capacity | 10 litres                                                                                                                                     |
| Security                | Anti-Vandal, high security doors & shutter.<br>Retractable drawbar with lockable shutter.<br>Retractable light guards to protect tail lights. |
| Raised / Lowered        | Hydraulically operated by push button                                                                                                         |