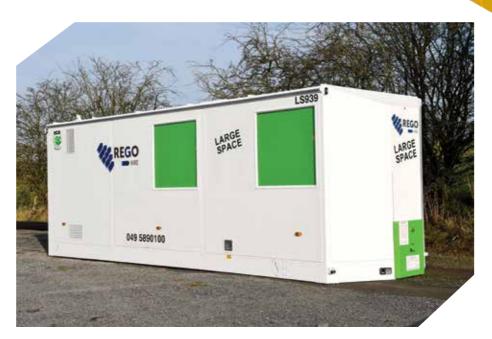

## 10-PERSON MOBILE WELFARE UNIT WITH OFFICE

Rego Hire's Large Space Mobile Welfare Unit is available to hire nationwide. This hi-spec unit has been expertly designed to meet your welfare requirements in one large space and can accommodate up to 10 people.

The Large space unit has its own built in water and waste tanks. These tanks have the capacity to enable the unit to operate for one week before servicing is required (results are based on 10 people with normal usage). This service (water tank refilled and waste tank emptied) can be provided by Rego Hire.