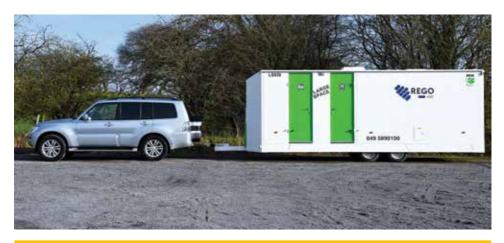

## 10-PERSON MOBILE WELFARE UNIT WITH OFFICE

Rego Hire's Large Space Mobile Welfare Unit is available to hire nationwide. This hi-spec unit has been expertly designed to meet your welfare requirements in one large space and can accommodate up to 10 people.

### 4. Toilet Area

- Fresh water flushing toilet
- Soap dispenser
- Hand towel dispenser
- Wrist to elbow sink
- Hot running water
- Toilet roll holder
- Mirror

| Technical Information   |                                                                                                                                               |
|-------------------------|-----------------------------------------------------------------------------------------------------------------------------------------------|
| Transport               | Road Towable<br>4 x 4 vehicle<br>3500KG towing capacity                                                                                       |
| Gross Weight            | 3,500 KG                                                                                                                                      |
| Axle Configuration      | Double Axle                                                                                                                                   |
| Height (when lowered)   | 2.5m                                                                                                                                          |
| Height (when raised)    | 2.8m                                                                                                                                          |
| Length (when parked)    | 6.8m                                                                                                                                          |
| Length (when towing)    | 7.9m                                                                                                                                          |
| Width                   | 2.33m                                                                                                                                         |
| Diesel Tank Capacity    | 70 litres                                                                                                                                     |
| Water Tank Capacity     | 250 litres                                                                                                                                    |
| Waste Tank Capacity     | 290 litres                                                                                                                                    |
| Drinking Water Capacity | 10 litres                                                                                                                                     |
| Security                | Anti-Vandal, high security doors & shutter.<br>Retractable drawbar with lockable shutter.<br>Retractable light guards to protect tail lights. |
| Raised / Lowered        | Hydraulically operated by push button                                                                                                         |