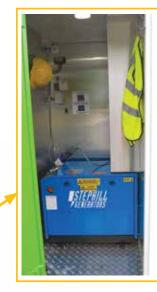

# 3. Drying Room

- Timed heating supplied by a diesel blower heater & an electric fan heater
- Electric power supplied by 230V diesel generator & 12V batteries.
- Coat hooks for hanging clothes

- Seating & large table for 10 people
- Kettle
- Microwave
- Grill
- Fridge
- Hot running water