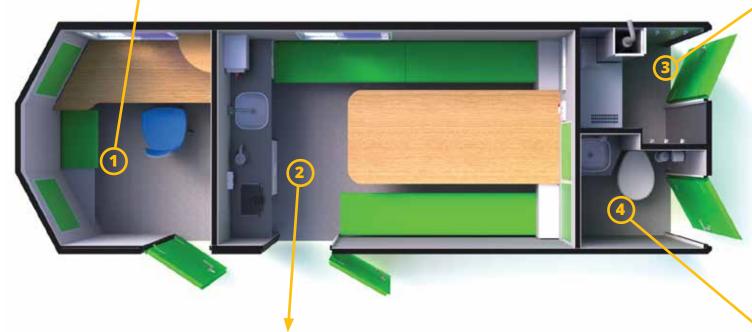

### 1. Office Area

- Desk & office chair
- USB ports
- Shelving & filing cabinet
- Notice boards
- Seating area
- 230V double socket

# 3. Drying Room

- Timed heating supplied by a diesel blower heater & an electric fan heater
- Electric power supplied by 230V diesel generator & 12V batteries.
- Coat hooks for hanging clothes

- Seating & large table for 10 people
- Kettle
- Microwave
- Grill
- Fridge
- Hot running water

### 4. Toilet Area

- Fresh water flushing toilet
- Soap dispenser
- Hand towel dispenser
- Wrist to elbow sink
- Hot running water
- Toilet roll holder
- Mirror

| Technical Information   |                                                                                                                                               |
|-------------------------|-----------------------------------------------------------------------------------------------------------------------------------------------|
| Transport               | Road Towable<br>4 x 4 vehicle<br>3500KG towing capacity                                                                                       |
| Gross Weight            | 3,500 KG                                                                                                                                      |
| Axle Configuration      | Double Axle                                                                                                                                   |
| Height (when lowered)   | 2.5m                                                                                                                                          |
| Height (when raised)    | 2.8m                                                                                                                                          |
| Length (when parked)    | 6.8m                                                                                                                                          |
| Length (when towing)    | 7.9m                                                                                                                                          |
| Width                   | 2.33m                                                                                                                                         |
| Diesel Tank Capacity    | 70 litres                                                                                                                                     |
| Water Tank Capacity     | 250 litres                                                                                                                                    |
| Waste Tank Capacity     | 290 litres                                                                                                                                    |
| Drinking Water Capacity | 10 litres                                                                                                                                     |
| Security                | Anti-Vandal, high security doors & shutter.<br>Retractable drawbar with lockable shutter.<br>Retractable light guards to protect tail lights. |
| Raised / Lowered        | Hydraulically operated by push button                                                                                                         |